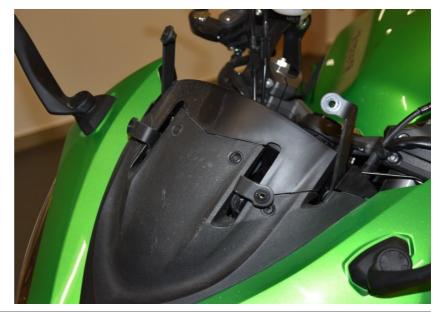

#### Kawasaki Z1000SX 2017-2019 (SH-V4-C + SH-U01)

Remove the windshield.

Remove the black plastic front fairing.

Unplug the dashboard connector.

(Gray, 20 pole connector behind the dashboard.)