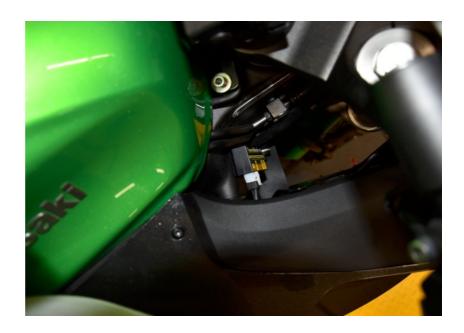

#### Kawasaki Z1000SX 2017-2019 (SH-V4-C + SH-U01)

Typical position for the SpeedoHealer.

Secure the unit properly.