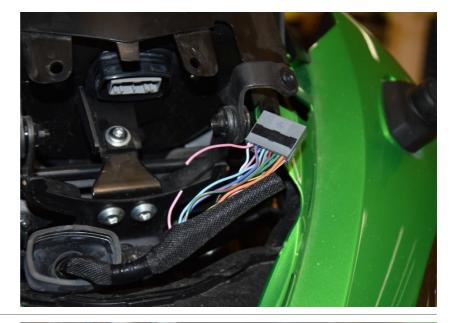

#### Kawasaki Z1000SX 2017-2019 (SH-V4-C + SH-U01)

Cut the Pink wire from the dashboard connector.

Connect the SpeedoHealer White wire to the Pink wire end, which is at the wiring harness side.

Connect the SpeedoHealer Green wire to the Pink wire end, which goes to the dashboard connector.

Splice the SpeedoHealer Red wire to the Brown/White wire.

Splice the SpeedoHealer Black wire to the Black/Yellow wire.