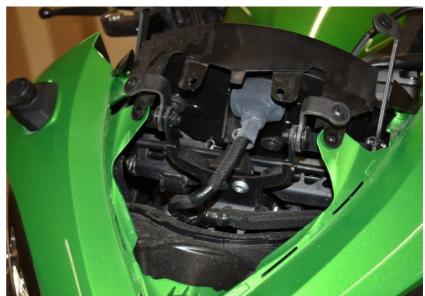

#### Kawasaki Z1000SX 2017-2019 (SH-V4-C + SH-U01)

Remove the windshield.

Remove the black plastic front fairing.

Unplug the dashboard connector.

(Gray, 20 pole connector behind the dashboard.)