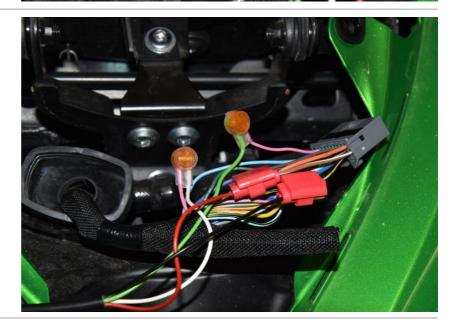

#### Kawasaki Z1000SX 2017-2019 (SH-V4-C + SH-U01)

Cut the Pink wire from the dashboard connector.

Connect the SpeedoHealer White wire to the Pink wire end, which is at the wiring harness side.

Connect the SpeedoHealer Green wire to the Pink wire end, which goes to the dashboard connector.

Splice the SpeedoHealer Red wire to the Brown/White wire.

Splice the SpeedoHealer Black wire to the Black/Yellow wire.