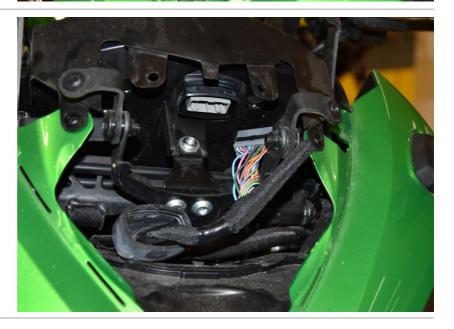

#### Kawasaki Z1000SX 2017-2019 (SH-V4-C + SH-U01)

Remove the windshield.

Remove the black plastic front fairing.

Unplug the dashboard connector.

(Gray, 20 pole connector behind the dashboard.)