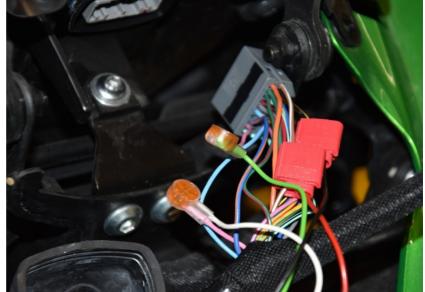

#### Kawasaki Z1000SX 2017-2019 (SH-V4-C + SH-U01)

Remove the windshield.

Remove the black plastic front fairing.

Unplug the dashboard connector.

(Gray, 20 pole connector behind the dashboard.)

#### Kawasaki Z1000SX 2017-2019 (SH-V4-C + SH-U01)

Cut the Pink wire from the dashboard connector.

Connect the SpeedoHealer White wire to the Pink wire end, which is at the wiring harness side.

Connect the SpeedoHealer Green wire to the Pink wire end, which goes to the dashboard connector.

Splice the SpeedoHealer Red wire to the Brown/White wire.

Splice the SpeedoHealer Black wire to the Black/Yellow wire.