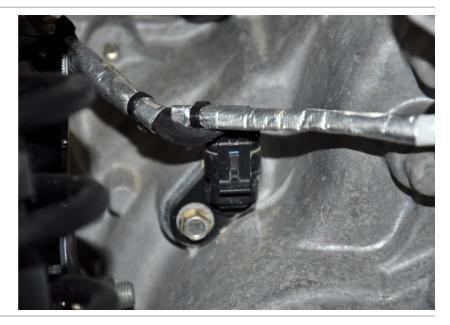

## SpeedoHealer

# Supplementary Manual



### Polaris Sportsman 570 2014- (SH-V4-TSD + SH-P02)

Select the transmission to Parking position and secure the vehicle with the lockable hand lever.



Remove the main seat.



Locate the vehicle speed sensor connectors.

(Black, 3-pole connectors behind the right rear wheel)



## SpeedoHealer

# Supplementary Manual



### Polaris Sportsman 570 2014- (SH-V4-TSD + SH-P02)

Plug the SpeedoHealer connectors in-line with the vehicle speed sensor connectors.



Typical position for the remote button.



Typical position for the SpeedoHealer.

Secure the unit properly.