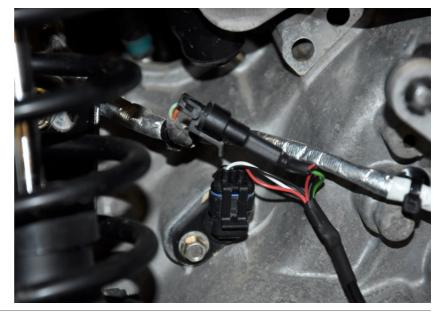

### Polaris Sportsman 570 2014- (SH-V4-TSD + SH-P02)

Plug the SpeedoHealer connectors in-line with the vehicle speed sensor connectors.

Typical position for the remote button.

Typical position for the SpeedoHealer.