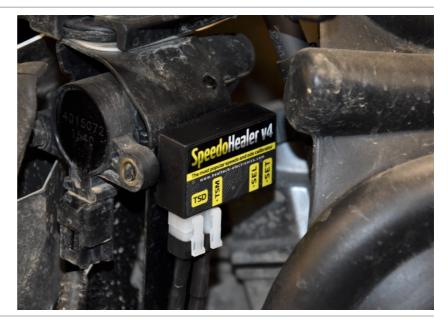

### Polaris Sportsman 570 2014- (SH-V4-TSD + SH-P02)

Plug the SpeedoHealer connectors in-line with the vehicle speed sensor connectors.

Typical position for the remote button.

Typical position for the SpeedoHealer.

Secure the unit properly.