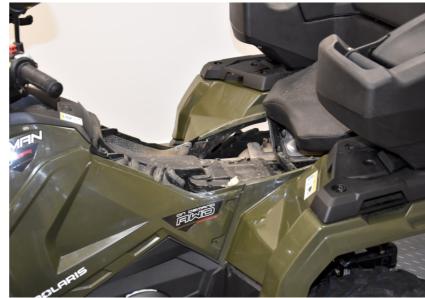

### Polaris Sportsman 570 2014- (SH-V4-TSD + SH-P02)

Select the transmission to Parking position and secure the vehicle with the lockable hand lever.

Remove the main seat.

Locate the vehicle speed sensor connectors.

(Black, 3-pole connectors behind the right rear wheel)