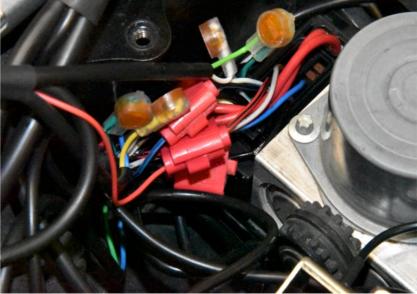

#### Ducati Scrambler 800 ABS 2015- (SH-CAN)

Typical position for the SpeedoHealer CAN.

Secure the unit properly.