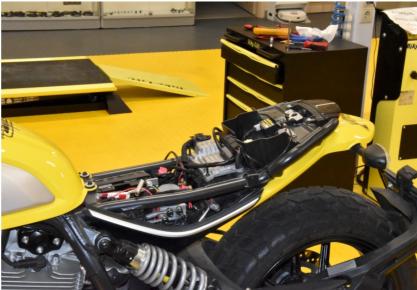

#### Ducati Scrambler 800 ABS 2015- (SH-CAN)

Typical position for the SpeedoHealer CAN.

Secure the unit properly.