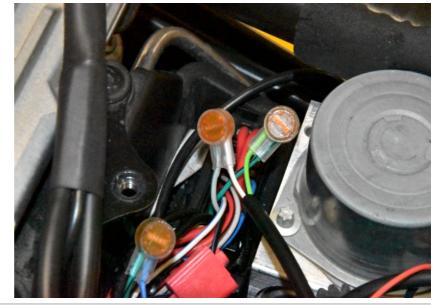

#### Ducati Scrambler 800 ABS 2015- (SH-CAN)

Cut the Green/Black wire about 2,5cm (1") of the connector.

Connect the SH Green wire to the Green/Black wire end, which goes to the ABS module. Use a yellow butt connector.

Connect the SH Blue wire to the Green/Black wire end, which is at the wiring harness side. Use a yellow butt connector.

Cut the Grey/Green wire about 2,5cm (1") of the connector.

Connect the SH White wire to the Grey/Green wire end, which goes to the ABS module. Use a yellow butt connector.

#### Ducati Scrambler 800 ABS 2015- (SH-CAN)

Connect the SH Yellow wire to the Grey/Green wire end, which is at the wiring harness side. Use a yellow butt connector.

Splice the SH Red wire to the Red/Black wire of the ABS connector. Use a red wire tap connector.