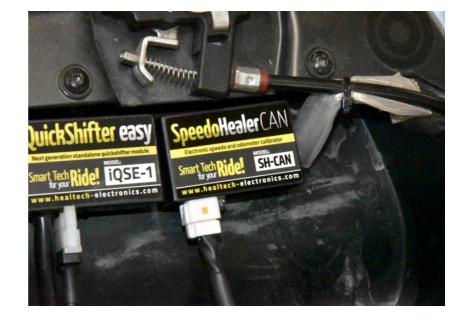

#### Ducati Scrambler 800 ABS 2015- (SH-CAN)

Typical position for the SpeedoHealer CAN.

Secure the unit properly.