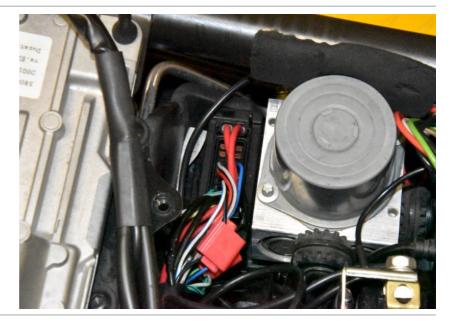

#### Ducati Scrambler 800 ABS 2015- (SH-CAN)

Secure the bike on a stand.

Locate the ABS connector.

#### Ducati Scrambler 800 ABS 2015- (SH-CAN)

Cut the Green/Black wire about 2,5cm (1") of the connector.

Connect the SH Green wire to the Green/Black wire end, which goes to the ABS module. Use a yellow butt connector.

Connect the SH Blue wire to the Green/Black wire end, which is at the wiring harness side. Use a yellow butt connector.

Cut the Grey/Green wire about 2,5cm (1") of the connector.

Connect the SH White wire to the Grey/Green wire end, which goes to the ABS module. Use a yellow butt connector.

#### Ducati Scrambler 800 ABS 2015- (SH-CAN)

Connect the SH Yellow wire to the Grey/Green wire end, which is at the wiring harness side. Use a yellow butt connector.

Splice the SH Red wire to the Red/Black wire of the ABS connector. Use a red wire tap connector.