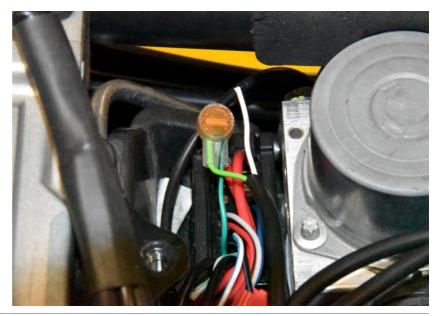

#### Ducati Scrambler 800 ABS 2015- (SH-CAN)

Cut the Green/Black wire about 2,5cm (1") of the connector.

Connect the SH Green wire to the Green/Black wire end, which goes to the ABS module. Use a yellow butt connector.

Connect the SH Blue wire to the Green/Black wire end, which is at the wiring harness side. Use a yellow butt connector.

Cut the Grey/Green wire about 2,5cm (1") of the connector.

Connect the SH White wire to the Grey/Green wire end, which goes to the ABS module. Use a yellow butt connector.

#### Ducati Scrambler 800 ABS 2015- (SH-CAN)

Connect the SH Yellow wire to the Grey/Green wire end, which is at the wiring harness side. Use a yellow butt connector.

Splice the SH Red wire to the Red/Black wire of the ABS connector. Use a red wire tap connector.