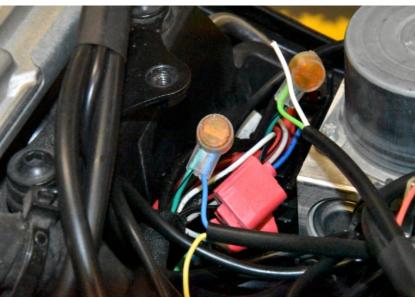

#### Ducati Scrambler 800 ABS 2015- (SH-CAN)

Secure the bike on a stand.

Locate the ABS connector.

#### Ducati Scrambler 800 ABS 2015- (SH-CAN)

Cut the Green/Black wire about 2,5cm (1") of the connector.

Connect the SH Green wire to the Green/Black wire end, which goes to the ABS module. Use a yellow butt connector.

Connect the SH Blue wire to the Green/Black wire end, which is at the wiring harness side. Use a yellow butt connector.

Cut the Grey/Green wire about 2,5cm (1") of the connector.

Connect the SH White wire to the Grey/Green wire end, which goes to the ABS module. Use a yellow butt connector.

#### Ducati Scrambler 800 ABS 2015- (SH-CAN)

Connect the SH Yellow wire to the Grey/Green wire end, which is at the wiring harness side. Use a yellow butt connector.

Splice the SH Red wire to the Red/Black wire of the ABS connector. Use a red wire tap connector.