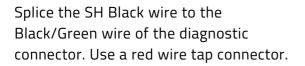

#### Ducati Scrambler 800 ABS 2015- (SH-CAN)

Connect the SH Yellow wire to the Grey/Green wire end, which is at the wiring harness side. Use a yellow butt connector.

Splice the SH Red wire to the Red/Black wire of the ABS connector. Use a red wire tap connector.