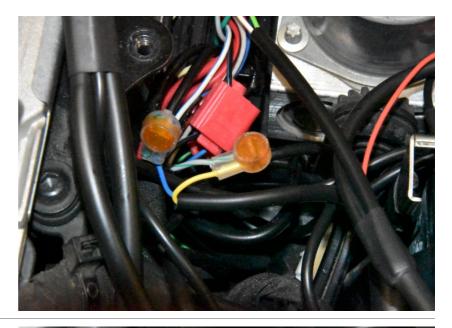

#### Ducati Scrambler 800 ABS 2015- (SH-CAN)

Cut the Green/Black wire about 2,5cm (1") of the connector.

Connect the SH Green wire to the Green/Black wire end, which goes to the ABS module. Use a yellow butt connector.

Connect the SH Blue wire to the Green/Black wire end, which is at the wiring harness side. Use a yellow butt connector.

Cut the Grey/Green wire about 2,5cm (1") of the connector.

Connect the SH White wire to the Grey/Green wire end, which goes to the ABS module. Use a yellow butt connector.

#### Ducati Scrambler 800 ABS 2015- (SH-CAN)

Connect the SH Yellow wire to the Grey/Green wire end, which is at the wiring harness side. Use a yellow butt connector.

Splice the SH Red wire to the Red/Black wire of the ABS connector. Use a red wire tap connector.