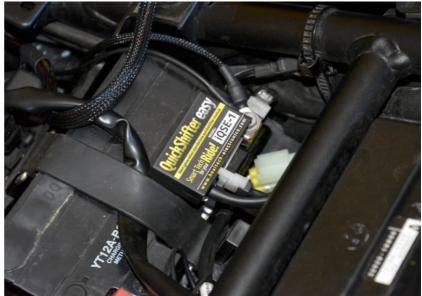

## **QuickShifter easy** Supplementary Manual



## Suzuki GSF1250 Bandit 2007-2016 (iQSE-1 + QSX-P4B)

Remove the seat.

Remove the fuel tank.



Plug the QSX connectors in-line with the ignition coil connectors.

(Black, 2-pole connectors below the fuel tank)



Connect the QSX Black wire terminal to the battery negative terminal.



## **QuickShifter easy** Supplementary Manual



## Suzuki GSF1250 Bandit 2007-2016 (iQSE-1 + QSX-P4B)

Mount the QSE sensor.

(Replace the bolt with the one supplied. Tighten the bolt in this position by about 6 Nm. If you do not have torque wrench, tighten the bolt until the shift arm is tight on the gearbox shaft.)



Typical position for the QuickShifter easy.

Secure the unit properly.