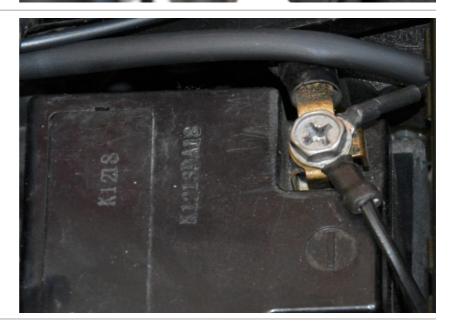

## **QuickShifter easy** Supplementary Manual



## Suzuki GSF1250 Bandit 2007-2016 (iQSE-1 + QSX-P4B)

Remove the seat.

Remove the fuel tank.



Plug the QSX connectors in-line with the ignition coil connectors.

(Black, 2-pole connectors below the fuel tank)



Connect the QSX Black wire terminal to the battery negative terminal.



## **QuickShifter easy** Supplementary Manual



## Suzuki GSF1250 Bandit 2007-2016 (iQSE-1 + QSX-P4B)

Mount the QSE sensor.

(Replace the bolt with the one supplied. Tighten the bolt in this position by about 6 Nm. If you do not have torque wrench, tighten the bolt until the shift arm is tight on the gearbox shaft.)



Typical position for the QuickShifter easy.

Secure the unit properly.