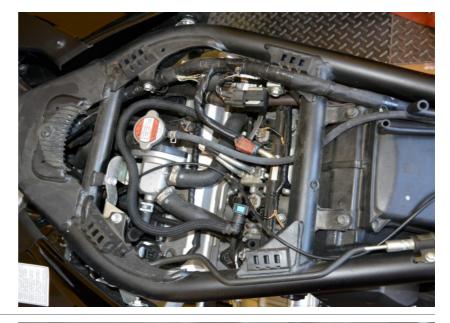

## **QuickShifter easy** Supplementary Manual



## Suzuki GSF1250 Bandit 2007-2016 (iQSE-1 + QSX-P4B)

Remove the seat.

Remove the fuel tank.



Plug the QSX connectors in-line with the ignition coil connectors.

(Black, 2-pole connectors below the fuel tank)



Connect the QSX Black wire terminal to the battery negative terminal.



## **QuickShifter easy** Supplementary Manual



## Suzuki GSF1250 Bandit 2007-2016 (iQSE-1 + QSX-P4B)

Mount the QSE sensor.

(Replace the bolt with the one supplied. Tighten the bolt in this position by about 6 Nm. If you do not have torque wrench, tighten the bolt until the shift arm is tight on the gearbox shaft.)



Typical position for the QuickShifter easy.

Secure the unit properly.