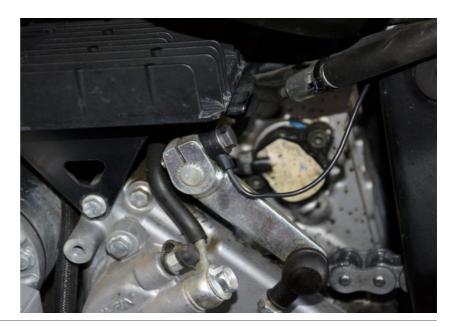

## Suzuki GSF1250 Bandit 2007-2016 (iQSE-1 + QSX-P4B)

Mount the QSE sensor.

(Replace the bolt with the one supplied. Tighten the bolt in this position by about 6 Nm. If you do not have torque wrench, tighten the bolt until the shift arm is tight on the gearbox shaft.)