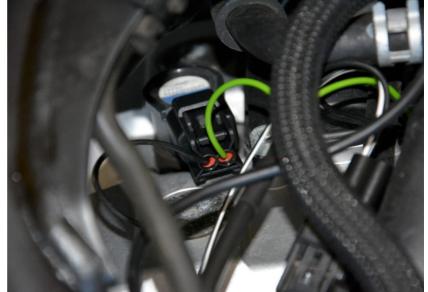

## Suzuki GSF1250 Bandit 2007-2016 (iQSE-1 + QSX-P4B)

Remove the seat.

Remove the fuel tank.

Plug the QSX connectors in-line with the ignition coil connectors.

(Black, 2-pole connectors below the fuel tank)