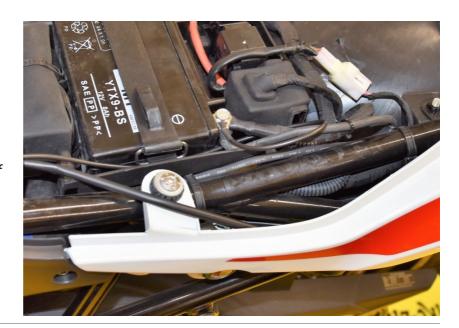

## Benelli TRK 502 2017- (iQSE-1 + QSX-F2C)

Connect the QSX Black wire terminal to the battery negative terminal.

Mount the QSE sensor under the bolt of gearbox shaft.

(Replace the bolt with the one supplied.

Place the supplied washers at both sides of the sensor. Tighten the bolt in this position by about 6 Nm. If you do not have torque wrench, tighten the bolt until the shift arm is tight on the gearbox shaft.)