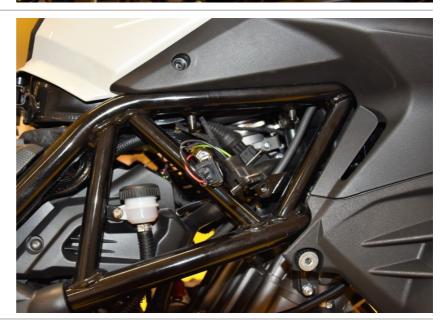

## Benelli TRK 502 2017- (iQSE-1 + QSX-F2C)

Remove the seats.

Remove the side black plastic covers.

Plug the QSX connectors in-line with the fuel injector connectors.

(Black, 2-pole connectors below the fuel tank.)