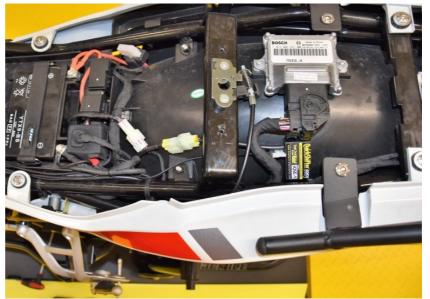

sy** Supplementary Manual



## Benelli TRK 502 2017- (iQSE-1 + QSX-F2C)

Remove the seats.



Remove the side black plastic covers.



Plug the QSX connectors in-line with the fuel injector connectors.

(Black, 2-pole connectors below the fuel tank.)



## **QuickShifter easy** Supplementary Manual



## Benelli TRK 502 2017- (iQSE-1 + QSX-F2C)

Connect the QSX Black wire terminal to the battery negative terminal.

Mount the QSE sensor under the bolt of gearbox shaft.

(Replace the bolt with the one supplied.

Place the supplied washers at both sides of the sensor. Tighten the bolt in this position by about 6 Nm. If you do not have torque wrench, tighten the bolt until the shift arm is tight on the gearbox shaft.)



Typical position for the QuickShifter easy.

Secure the unit properly.