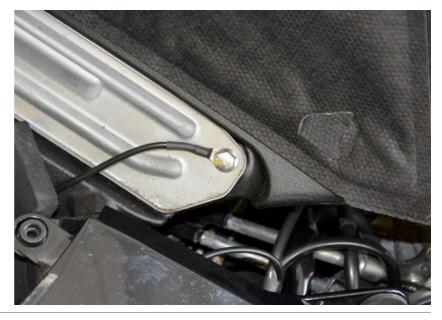

## Kawasaki ZZR1400 2006-2011 (iQSE-1 + QSH-P4A)

Connect the QSH Black wire terminal to the chassis ground.

Mount the QSE sensor.

(Replace the bolt with the one supplied.

Place the supplied washers at both sides of the sensor. Tighten the bolt in this position by about 6 Nm. If you do not have torque wrench, tighten the bolt until the shift arm is tight on the gearbox shaft.)

Typical position for the QuickShifter easy.

Secure the unit properly.