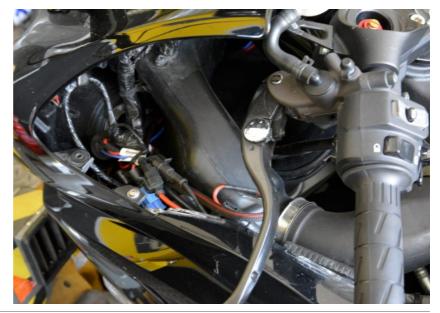

## Kawasaki ZZR1400 2006-2011 (iQSE-1 + QSH-P4A)

Remove the air intake covers.

Remove the front tank cover.

Plug the QSH connectors in-line with the ignition coil connectors.