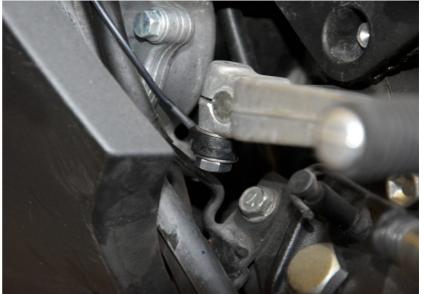

## Kawasaki ZZR1400 2006-2011 (iQSE-1 + QSH-P4A)

Connect the QSH Black wire terminal to the chassis ground.

Mount the QSE sensor.

(Replace the bolt with the one supplied.

Place the supplied washers at both sides of the sensor. Tighten the bolt in this position by about 6 Nm. If you do not have torque wrench, tighten the bolt until the shift arm is tight on the gearbox shaft.)