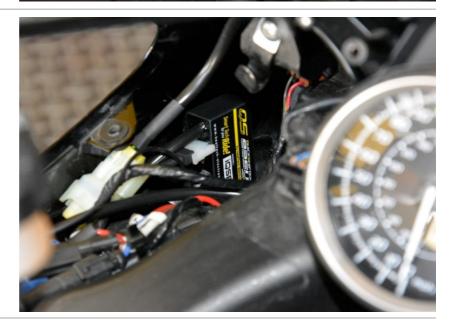

## **QuickShifter easy** Supplementary Manual



## Kawasaki ZZR1400 2006-2011 (iQSE-1 + QSH-P4A)

Remove the air intake covers.



Remove the front tank cover.



Plug the QSH connectors in-line with the ignition coil connectors.



## **QuickShifter easy** Supplementary Manual



## Kawasaki ZZR1400 2006-2011 (iQSE-1 + QSH-P4A)

Connect the QSH Black wire terminal to the chassis ground.



Mount the QSE sensor.

(Replace the bolt with the one supplied.

Place the supplied washers at both sides of the sensor. Tighten the bolt in this position by about 6 Nm. If you do not have torque wrench, tighten the bolt until the shift arm is tight on the gearbox shaft.)



Typical position for the QuickShifter easy.

Secure the unit properly.