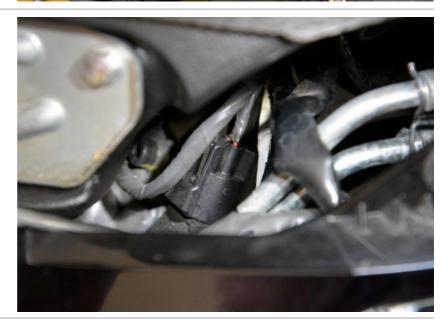

## Kawasaki ZZR1400 2006-2011 (iQSE-1 + QSH-P4A)

Connect the QSH Black wire terminal to the chassis ground.

Mount the QSE sensor.

(Replace the bolt with the one supplied.

Place the supplied washers at both sides of the sensor. Tighten the bolt in this position by about 6 Nm. If you do not have torque wrench, tighten the bolt until the shift arm is tight on the gearbox shaft.)