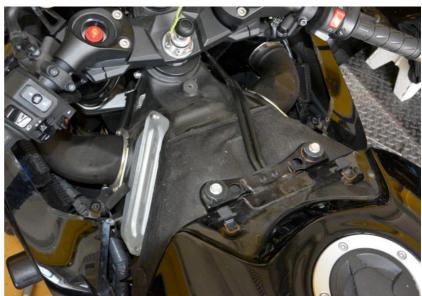

## Kawasaki ZZR1400 2006-2011 (iQSE-1 + QSH-P4A)

Remove the air intake covers.

Remove the front tank cover.

Plug the QSH connectors in-line with the ignition coil connectors.