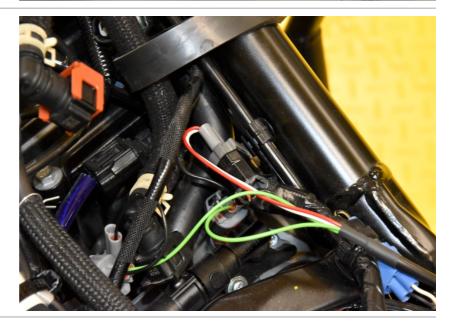

## Suzuki DL800 ABS TC 2023- (iQSE-W1 + QSH-F2A)

Secure the bike on a stand.

Remove the seat and the side fairings.

Remove the fuel tank.

Plug the QSH connectors in-line with the fuel injector connectors.