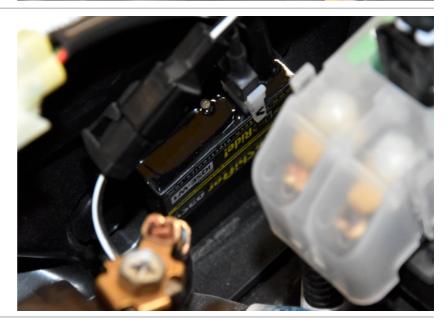

## Suzuki DL800 ABS TC 2023- (iQSE-W1 + QSH-F2A)

Secure the bike on a stand.

Remove the seat and the side fairings.

Remove the fuel tank.

Plug the QSH connectors in-line with the fuel injector connectors.

Typical position for the QuickShifter easy.

Secure the unit properly.