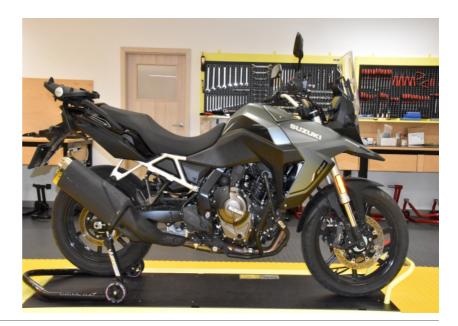

## Suzuki DL800 ABS TC 2023- (iQSE-W1 + QSH-F2A)

Secure the bike on a stand.

Remove the seat and the side fairings.

Remove the fuel tank.

Plug the QSH connectors in-line with the fuel injector connectors.

Typical position for the QuickShifter easy.

Secure the unit properly.