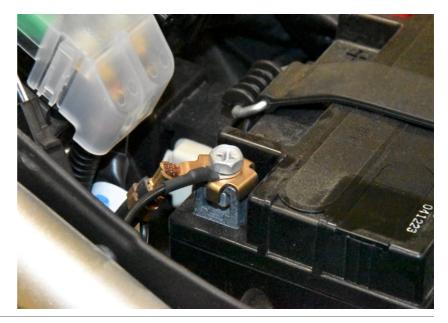

## Suzuki DL800 ABS TC 2023- (iQSE-W1 + QSH-F2A)

Connect the QSH Black wire terminal to the battery negative terminal.

Mount the QSE Sensor.

(Replace the bolt with the one supplied. Tighten the bolt in this position by about 6 Nm. If you do not have torque wrench, tighten the bolt until the shift arm is tight on the gearbox shaft.)