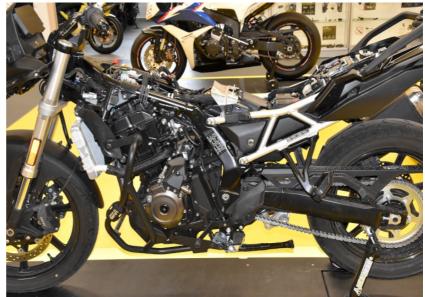

## Suzuki DL800 ABS TC 2023- (iQSE-W1 + QSH-F2A)

Secure the bike on a stand.

Remove the seat and the side fairings.

Remove the fuel tank.

Plug the QSH connectors in-line with the fuel injector connectors.