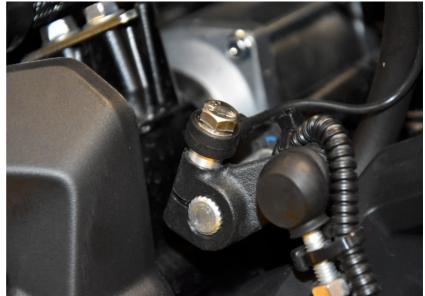

## Suzuki DL800 ABS TC 2023- (iQSE-W1 + QSH-F2A)

Connect the QSH Black wire terminal to the battery negative terminal.

Mount the QSE Sensor.

(Replace the bolt with the one supplied. Tighten the bolt in this position by about 6 Nm. If you do not have torque wrench, tighten the bolt until the shift arm is tight on the gearbox shaft.)

Typical position for the QuickShifter easy.

Secure the unit properly.