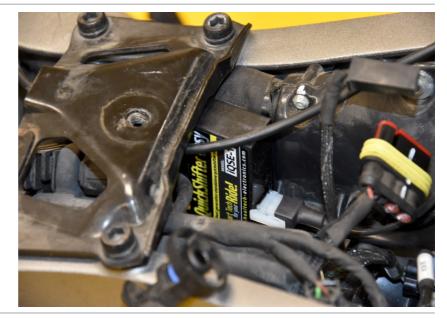

## Ducati XDiavel S ABS TC 2016- (iQSE-1 + QSH-F1B)

Secure the bike on a stand.

Remove the seats and remove the fuel tank.

Locate the fuel injector connectors between the radiator and the cylinder.

Connect the QSH connectors in-line with the injector connectors.

Typical position for the QuickShifter easy.

Secure the unit properly.