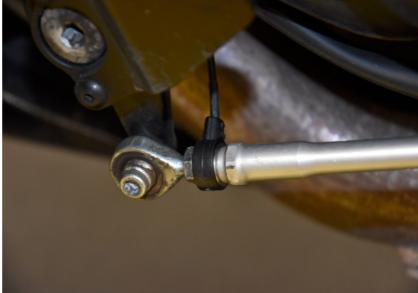

## Ducati XDiavel S ABS TC 2016- (iQSE-1 + QSH-F1B)

Connect the QSH Black wire terminal to the chassis ground.

Mount the QSE sensor.

(Place the sensor in the rod as shown. Tighten the nut by hand fully and then by a 1/4 turn using a wrench but maximum to about 6 Nm.)

Typical position for the QuickShifter easy.

Secure the unit properly.