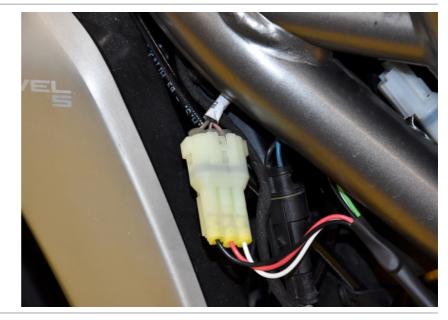

## Ducati XDiavel S ABS TC 2016- (iQSE-1 + QSH-F1B)

Secure the bike on a stand.

Remove the seats and remove the fuel tank.

Locate the fuel injector connectors between the radiator and the cylinder.

Connect the QSH connectors in-line with the injector connectors.