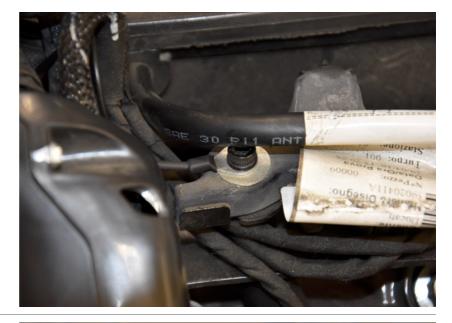

## Ducati XDiavel S ABS TC 2016- (iQSE-1 + QSH-F1B)

Connect the QSH Black wire terminal to the chassis ground.

Mount the QSE sensor.

(Place the sensor in the rod as shown. Tighten the nut by hand fully and then by a 1/4 turn using a wrench but maximum to about 6 Nm.)