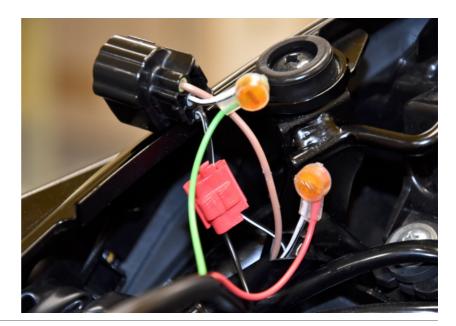

## Suzuki GSX-S750 2015- (BLP-U01)

Cut the White/Black wire.

Connect the BLP Red wire to the White/Black wire end, which goes to the bike s main wiring harness.

Connect the BLP Green wire to the White/Black wire end, which goes to the rear light assembly.

Typical position for the Brake Light Pro.

Secure the unit properly.