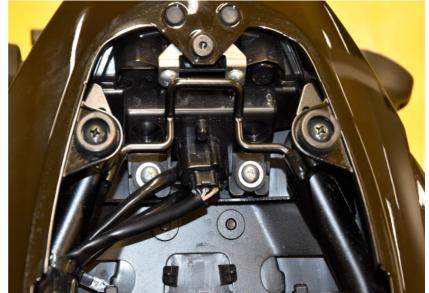

## Suzuki GSX-S750 2015- (BLP-U01)

Secure the bike on a stand.

Remove the rear seat and locate the rear light assembly connector.

(Black, 3-pole connector)

Connect the BLP Black wire to the Black/White wire.