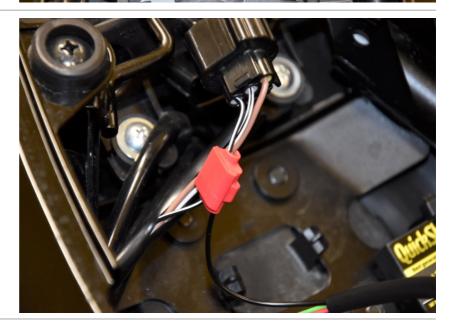

## Suzuki GSX-S750 2015- (BLP-U01)

Secure the bike on a stand.

Remove the rear seat and locate the rear light assembly connector.

(Black, 3-pole connector)

Connect the BLP Black wire to the Black/White wire.

## Suzuki GSX-S750 2015- (BLP-U01)

Cut the White/Black wire.

Connect the BLP Red wire to the White/Black wire end, which goes to the bike s main wiring harness.

Connect the BLP Green wire to the White/Black wire end, which goes to the rear light assembly.