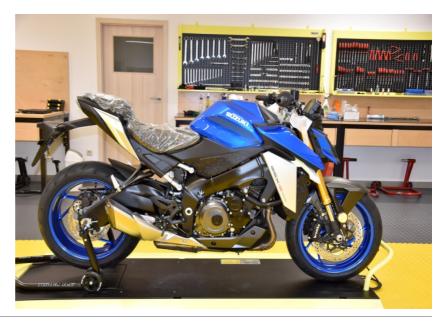

#### Suzuki GSX-S1000 ABS TC 2022- (BLP-U01)

Secure the bike on a stand.

Remove the passanger seat.

Locate the black 3-pole rear light assembly connector.

Cut the White/Black wire.

Connect the BLP Red wire to the White/Black wire end, which goes to the bike's main wiring harness.