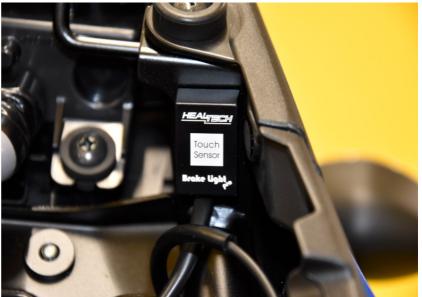

#### Suzuki GSX-S1000 ABS TC 2022- (BLP-U01)

Connect the BLP Black wire to the Black/White wire.

Typical position for the Brake Light Pro.

Secure the unit properly.