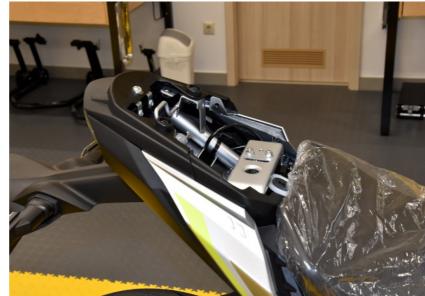

#### Suzuki GSX-S1000 ABS TC 2022- (BLP-U01)

Secure the bike on a stand.

Remove the passanger seat.

Locate the black 3-pole rear light assembly connector.

Cut the White/Black wire.

Connect the BLP Red wire to the White/Black wire end, which goes to the bike's main wiring harness.

#### Suzuki GSX-S1000 ABS TC 2022- (BLP-U01)

Connect the BLP Black wire to the Black/White wire.

Typical position for the Brake Light Pro.

Secure the unit properly.