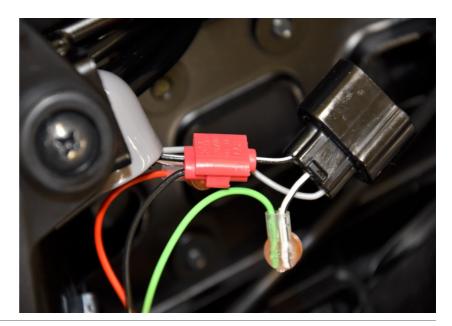

#### Suzuki GSX-S1000 ABS TC 2022- (BLP-U01)

Connect the BLP Black wire to the Black/White wire.

Typical position for the Brake Light Pro.

Secure the unit properly.