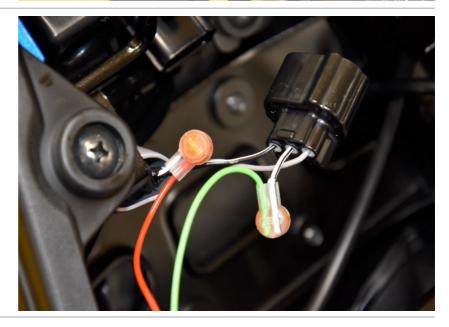

#### Suzuki GSX-S1000 ABS TC 2022- (BLP-U01)

Secure the bike on a stand.

Remove the passanger seat.

Locate the black 3-pole rear light assembly connector.

Cut the White/Black wire.

Connect the BLP Red wire to the White/Black wire end, which goes to the bike's main wiring harness.

Connect the BLP Green wire to the White/Black wire end, which goes to the rear light assembly.