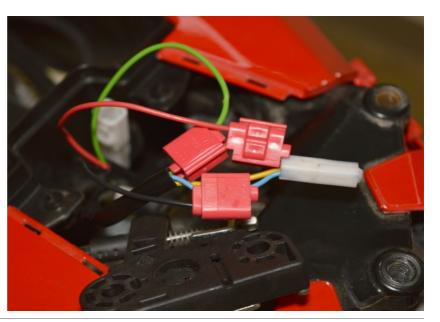

## Aprilia Caponord 1200 2013- (BLP-U01)

Connect the BLP black wire to the light Blue wire.

Cut the Green/Yellow wire.

Connect the BLP red wire to the Green/Yellow wire end, which is at the wiring harness side.

Connect the BLP green wire to the Green/Yellow wire end, which goes to the white, 3-pole connector.

Typical position for Brake Light Pro.

Secure the unit properly.