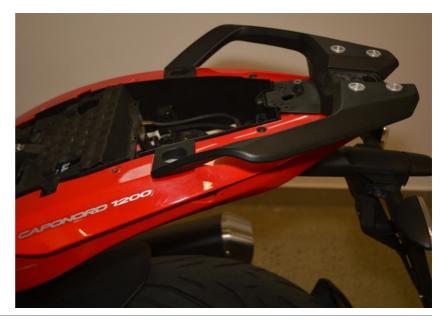

## Aprilia Caponord 1200 2013- (BLP-U01)

Remove the seats.

Remove the passenger handrails.

Locate the rear light assembly connector.

(White, 3-pole connector)