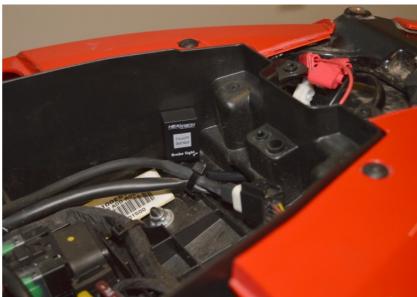

## Aprilia Caponord 1200 2013- (BLP-U01)

Connect the BLP black wire to the light Blue wire.

Cut the Green/Yellow wire.

Connect the BLP red wire to the Green/Yellow wire end, which is at the wiring harness side.

Connect the BLP green wire to the Green/Yellow wire end, which goes to the white, 3-pole connector.

Typical position for Brake Light Pro.

Secure the unit properly.