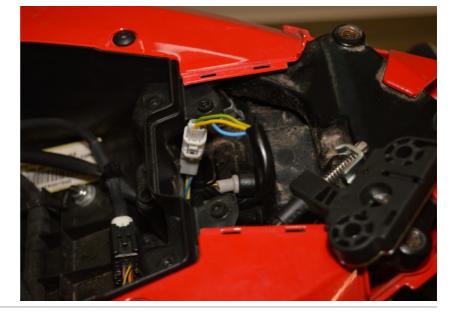

## Aprilia Caponord 1200 2013- (BLP-U01)

Remove the seats.

Remove the passenger handrails.

Locate the rear light assembly connector.

(White, 3-pole connector)

## Aprilia Caponord 1200 2013- (BLP-U01)

Connect the BLP black wire to the light Blue wire.

Cut the Green/Yellow wire.

Connect the BLP red wire to the Green/Yellow wire end, which is at the wiring harness side.