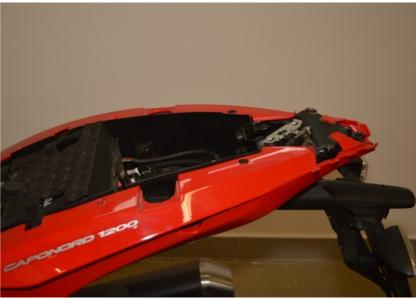

## Aprilia Caponord 1200 2013- (BLP-U01)

Remove the seats.

Remove the passenger handrails.

Locate the rear light assembly connector.

(White, 3-pole connector)